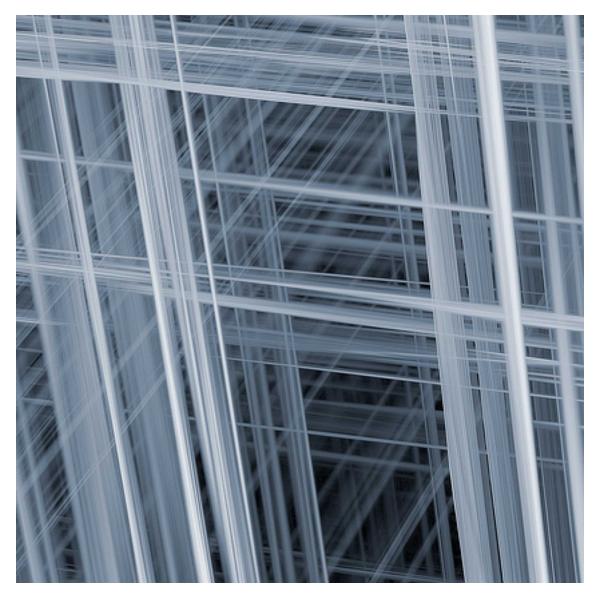

# PETER SAVAGE DIGITAL PRINTS

**Space**Limited Edition Lambda C-print on Fuji Velvet paper.
50 x 38 cm Edition of 5

**Space**Limited Edition Lambda C-print on Fuji Velvet paper.
55 x 80 cm Edition of 5