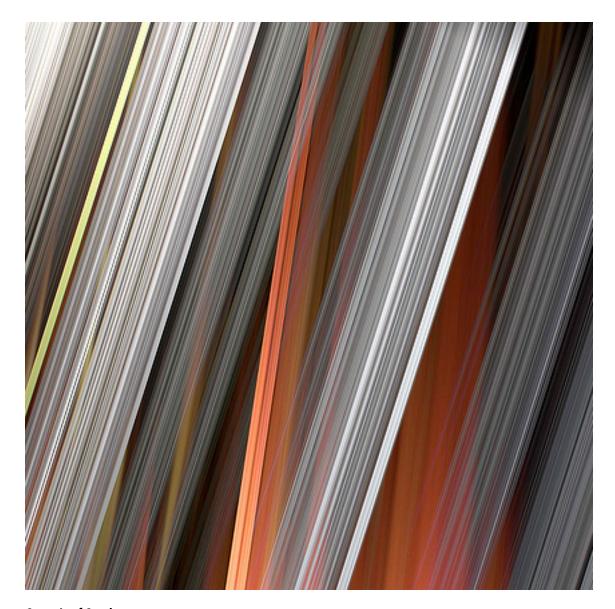

# Divergent Red

Limited Edition Lambda C-print on Fuji Velvet paper.

- 1. 80 x 80 cm Edition of 5
- 2. 54 x 54 cm Edition of 5

**Divergent Grey**Limited Edition Lambda C-print on Fuji Velvet paper.

- 1. 80 x 80 cm Edition of 5
- 2. 54 x 54 cm Edition of 5

# Divergent Yellow

Limited Edition Lambda C-print on Fuji Velvet paper.

- 1. 80 x 80 cm Edition of 5
- 2. 54 x 54 cm Edition of 5

# Divergent Blue

Limited Edition Lambda C-print on Fuji Velvet paper.

- 1. 80 x 80 cm Edition of 5
- 2. 54 x 54 cm Edition of 5