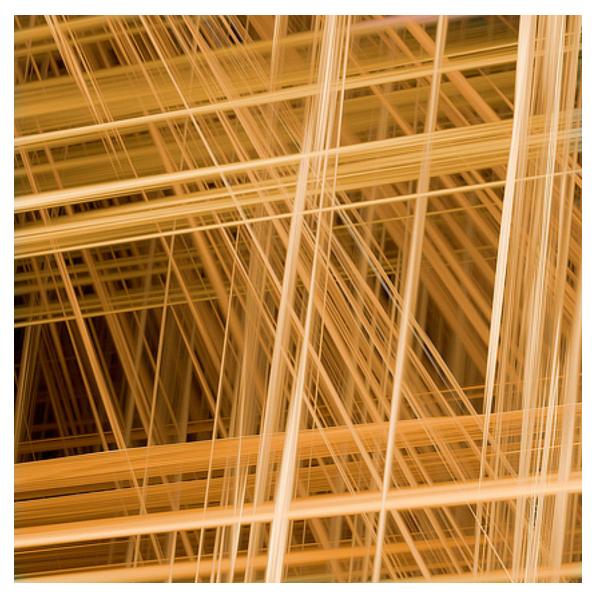

# Divergent Yellow

Limited Edition Lambda C-print on Fuji Velvet paper.

- 1. 80 x 80 cm Edition of 5
- 2. 54 x 54 cm Edition of 5