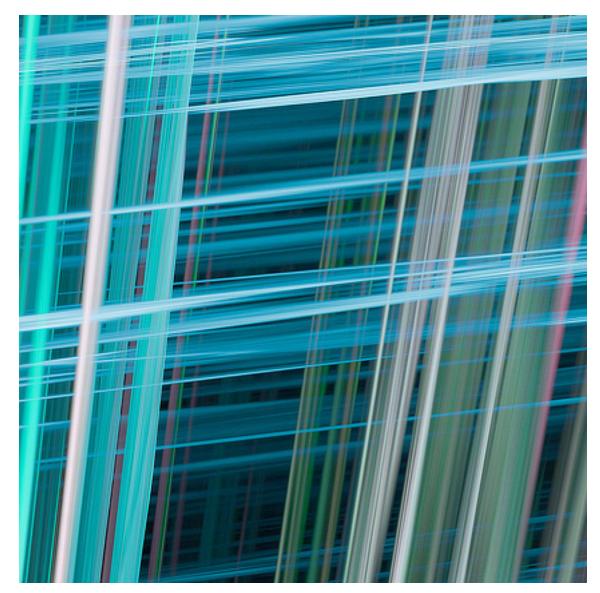

# Divergent Blue

Limited Edition Lambda C-print on Fuji Velvet paper.

- 1. 80 x 80 cm Edition of 5
- 2. 54 x 54 cm Edition of 5