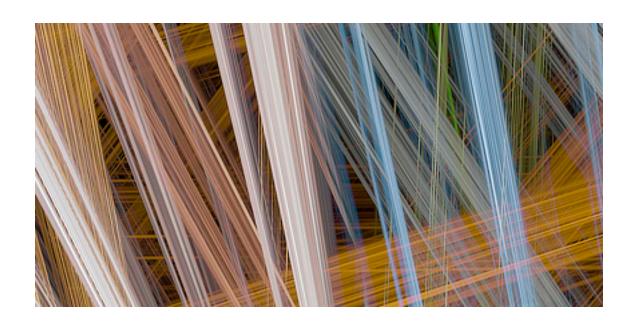

Limited Edition Lambda C-print on Fuji Velvet paper.

- 1. 80 x 80 cm Edition of 5
- 2. 50 x 50 cm Edition of 5
- 3. 30 x 30 cm Edition of 5

Limited Edition Lambda C-print on Fuji Velvet paper.

- 1. 80 x 80 cm Edition of 5
- 2. 50 x 50 cm Edition of 5
- 3. 30 x 30 cm Edition of 5